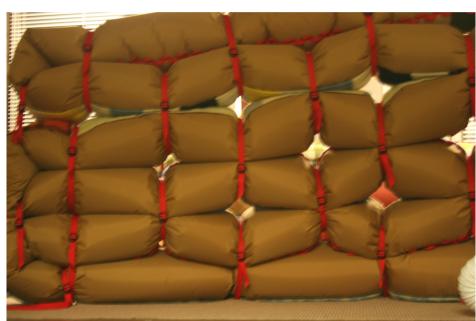

## cozy shelter

The Cozy Shelter is an inflatable hiding place with the defensive look of a sandbag fortress from the outside. The inside appears like a pastel collard cave, people can enjoy the cozy, safe, and soft atmosphere woolen blankets. Safety is a feeling, a tiny thing can take it away and make us vulnerable. A tiny hole can make this shelter collapse.

The structure consists of a 200-meter long inflatable tube, connected in layers on each other.