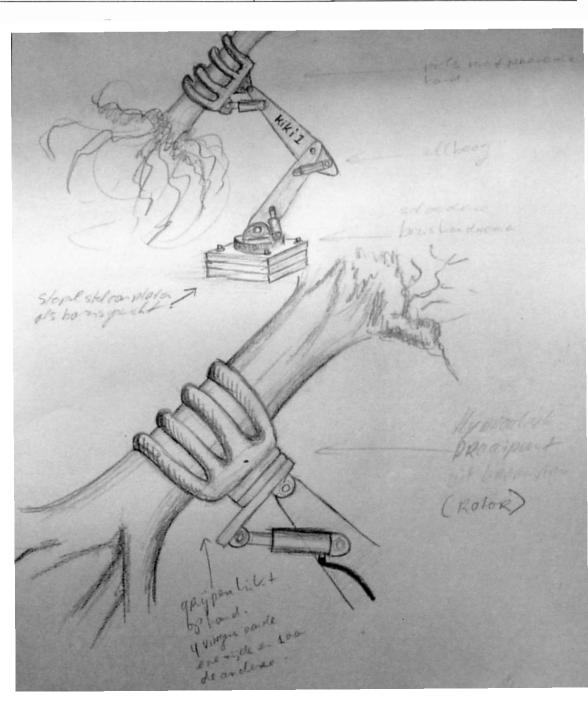

## reversor

Not all actions are reversible, but the Reversor may attempt one. Use this machine if you are unsure whether to cut down a tree. By pulling a handle you return the felled tree to its original position above its roots. The former situation has been restored, if only for a moment.