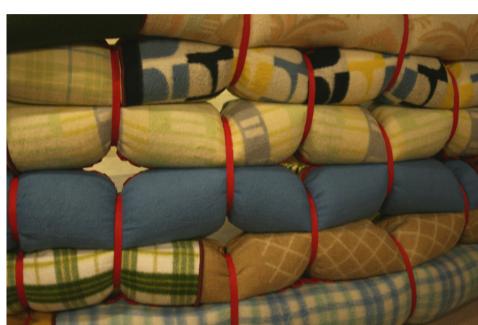

## cozy shelter

The Cozy Shelter is an inflatable hiding place with the defensive look of a sandbag fortress from the outside. The inside appears like a pastel collard cave, people can enjoy the cozy, safe, and soft atmosphere woolen blankets. Safety is a feeling, a tiny thing can take it away and make us vulnerable. A tiny hole can make this shelter collapse.

The structure consists of a 200-meter long inflatable tube, connected in layers on each other.