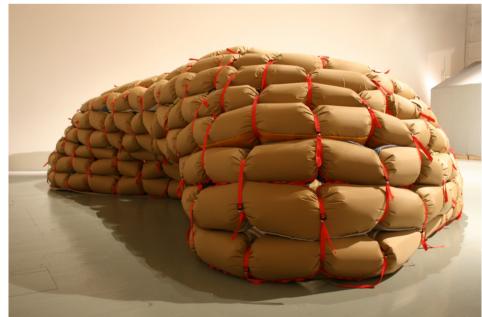

## cozy shelter

The Cozy Shelter is an inflatable hiding place with the defensive look of a sandbag fortress from the outside. The inside appears like a pastel collard cave, people can enjoy the cozy, safe, and soft atmosphere woolen blankets. Safety is a feeling, a tiny thing can take it away and make us vulnerable. A tiny hole can make this shelter collapse.

The structure consists of a 200-meter long inflatable tube, connected in layers on each other.