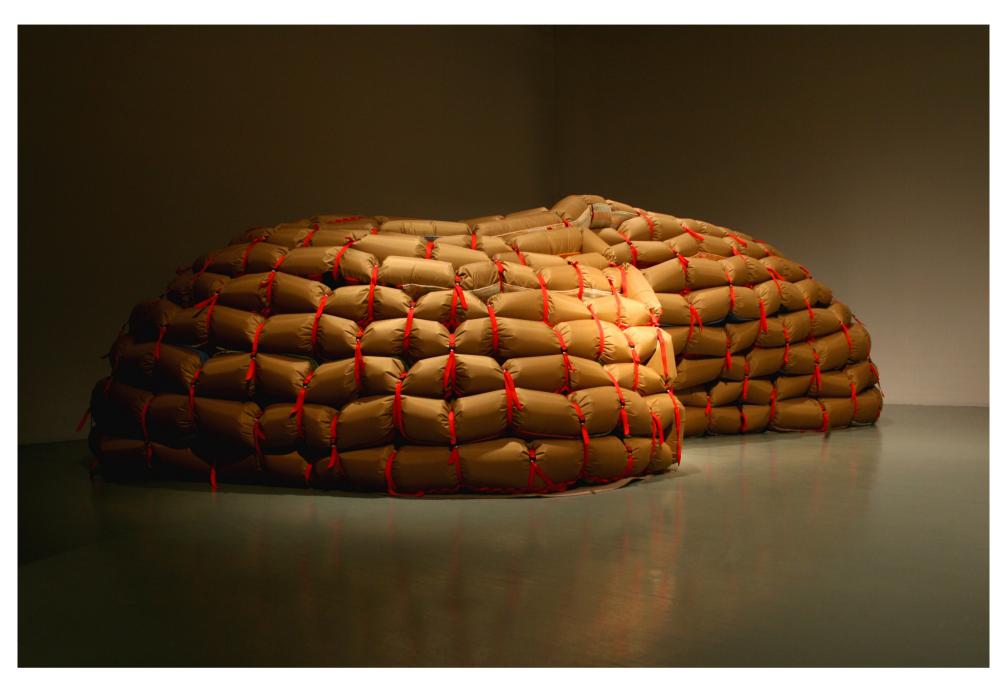

## cozy shelter

The Cozy Shelter is an inflatable hiding place with the defensive look of a sandbag fortress from the outside. The inside appears like a pastel collard cave, people can enjoy the cozy, safe, and soft atmosphere woolen blankets. Safety is a feeling, a tiny thing can take it away and make us vulnerable. A tiny hole can make this shelter collapse.

The structure consists of a 200-meter long inflatable tube, connected in layers on each other.