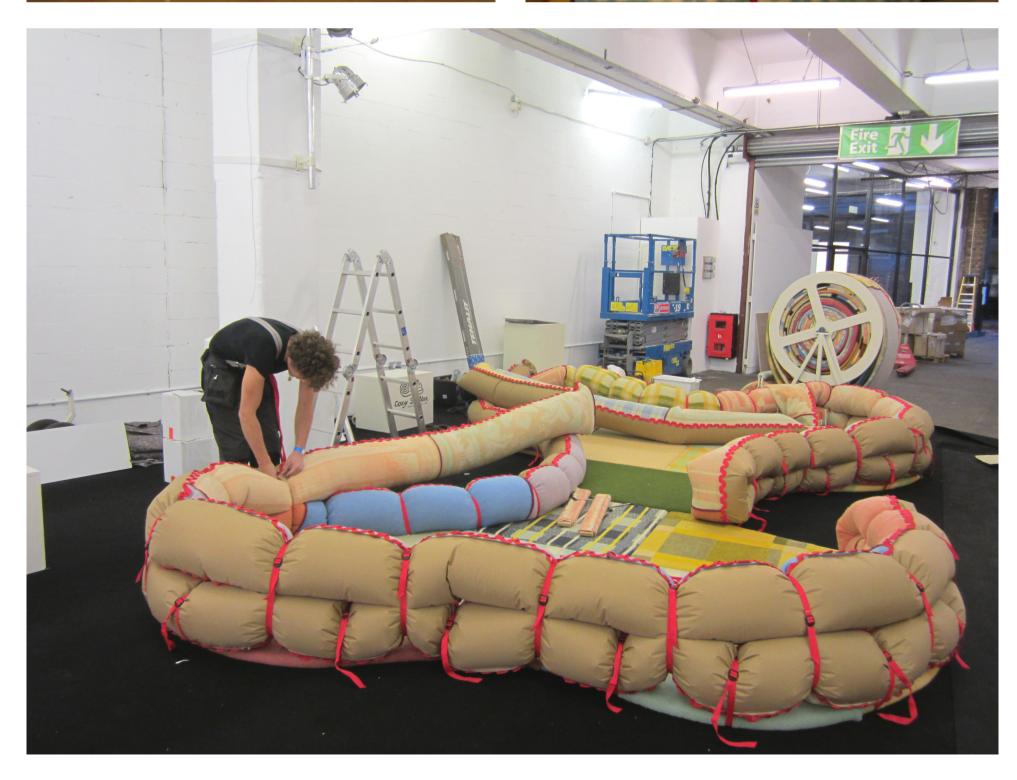

## cozy shelter

The Cozy Shelter is an inflatable hiding place with the defensive look of a sandbag fortress from the outside. The inside appears like a pastel collard cave, people can enjoy the cozy, safe, and soft atmosphere woolen blankets. Safety is a feeling, a tiny thing can take it away and make us vulnerable. A tiny hole can make this shelter collapse.

The structure consists of a 200-meter long inflatable tube, connected in layers on each other.