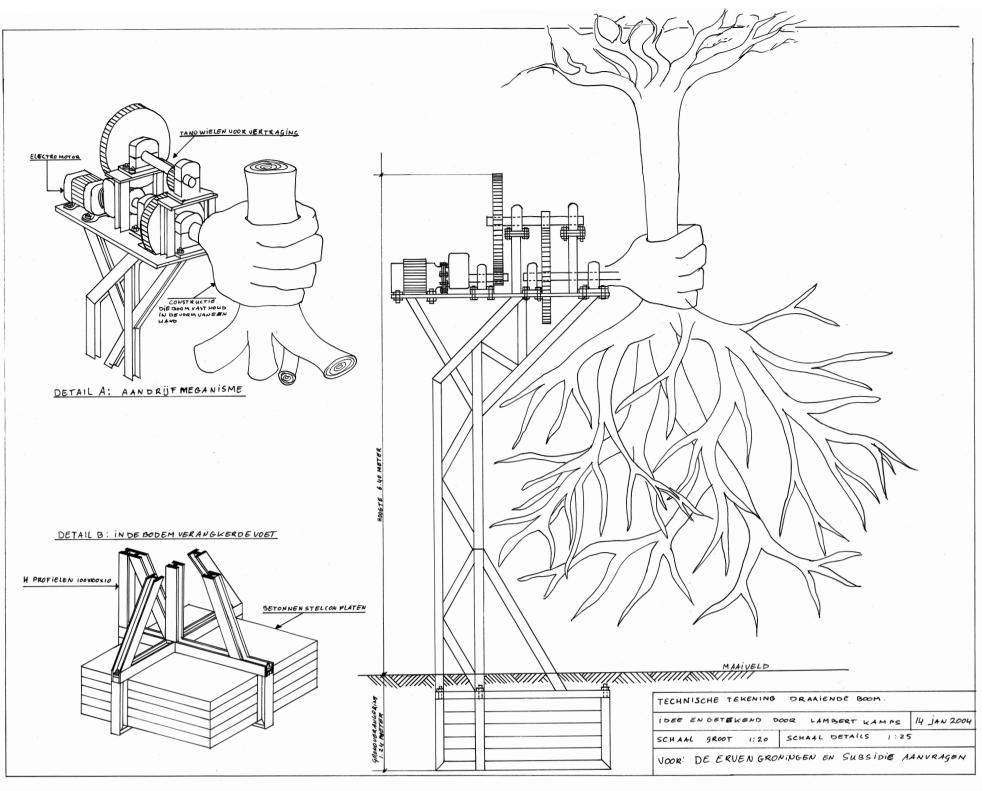

## reversor

Not all actions are reversible, but the Reversor may attempt one. Use this machine if you are unsure whether to cut down a tree. By pulling a handle you return the felled tree to its original position above its roots. The former situation has been restored, if only for a moment.