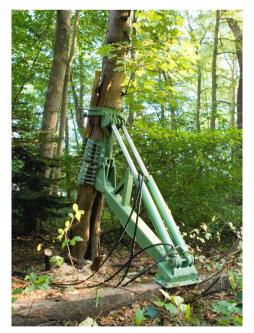

## reversor

Not all actions are reversible, but the Reversor may attempt one. Use this machine if you are unsure whether to cut down a tree. By pulling a handle you return the felled tree to its original position above its roots. The former situation has been restored, if only for a moment.