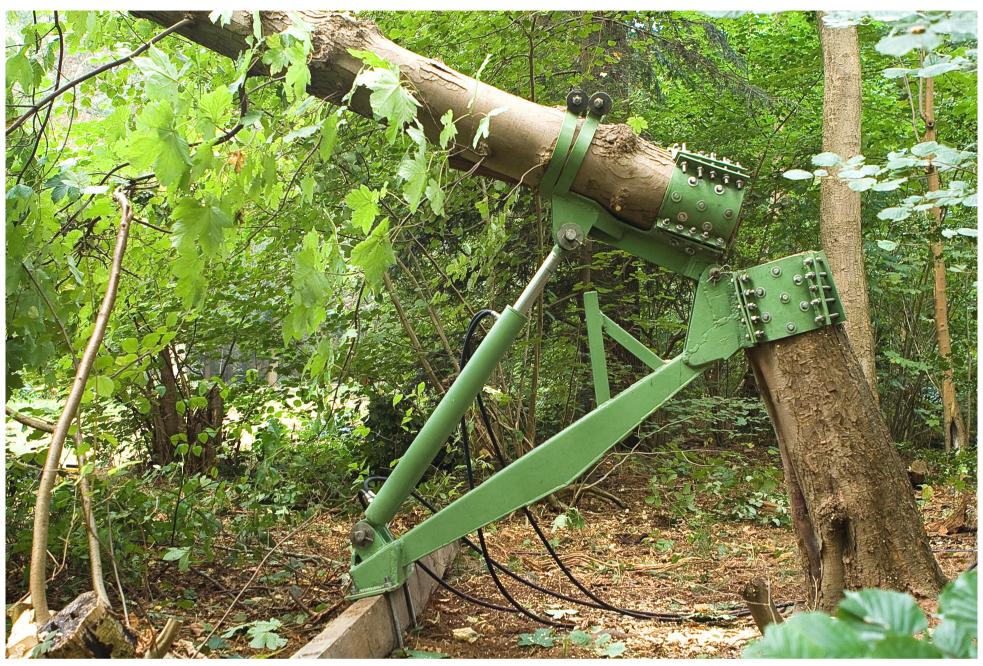

## reversor

Not all actions are reversible, but the Reversor may attempt one. Use this machine if you are unsure whether to cut down a tree. By pulling a handle you return the felled tree to its original position above its roots. The former situation has been restored, if only for a moment.