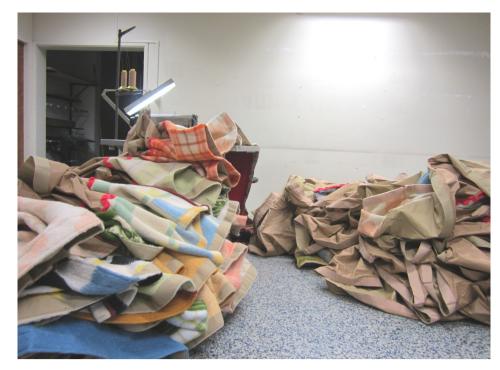

## cozy shelter

The Cozy Shelter is an inflatable hiding place with the defensive look of a sandbag fortress from the outside. The inside appears like a pastel collard cave, people can enjoy the cozy, safe, and soft atmosphere woolen blankets. Safety is a feeling, a tiny thing can take it away and make us vulnerable. A tiny hole can make this shelter collapse.

The structure consists of a 200-meter long inflatable tube, connected in layers on each other.