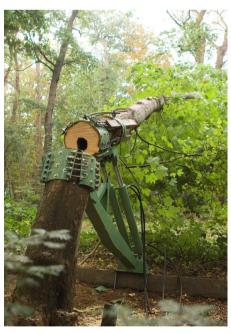

## reversor

Not all actions are reversible, but the Reversor may attempt one. Use this machine if you are unsure whether to cut down a tree. By pulling a handle you return the felled tree to its original position above its roots. The former situation has been restored, if only for a moment.