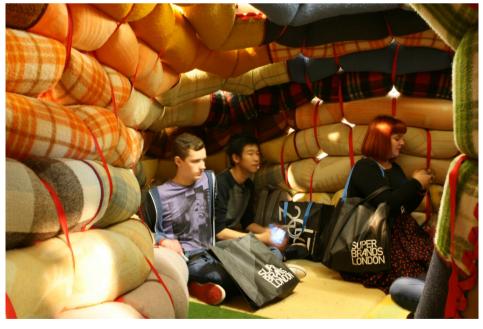

## cozy shelter

The Cozy Shelter is an inflatable hiding place with the defensive look of a sandbag fortress from the outside. The inside appears like a pastel collard cave, people can enjoy the cozy, safe, and soft atmosphere woolen blankets. Safety is a feeling, a tiny thing can take it away and make us vulnerable. A tiny hole can make this shelter collapse.

The structure consists of a 200-meter long inflatable tube, connected in layers on each other.