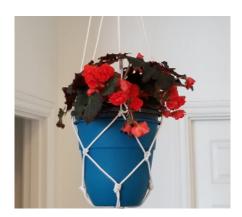

ds and lift it to see how the pot fits inside the plant hanger.

#### Step 2: Tying gathering knot to secure the ring.

You will need a ring and an additional piece of rope.



1. Insert the ring in the other end of your strands and fold about 5 inches of rope inside the ring.



2. Grab the 1 foot piece of rope and make a small loop.



3.
Place the loop you made on the folded strands, and wrap the same piece of rope 4to 5 times around the loop and the folded strands at the same time.



4.
Take the end of the piece of rope that you have wrapped and pull it through the loop.



5. Pull the strand at the bottom of the loop.



6.
Pull the strands from both ends tightly so the loop at the top is pulled into the wrapped section.



7. Cut both strands.



8. This is how the ring will look.



9. Now decide where you want to hang your plant.