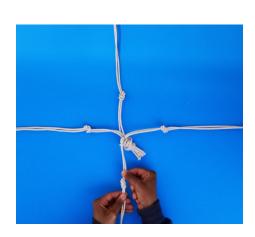

2.
Divide the strands into 4 pairs. Keep your base knot in the middle.

3.
Tie a knot in each pair, about 5 inches from the base knot that you created.

4.
Take strands from
neighboring rope pairs
and tie them together
forming a diamond
shape.

5. Repeat the previous step in all four pairs.

6. Take one strand from each neighboring pair.

7.
Tie them together to creating another diamond shape.

8.
Repeat the last
two steps to tie all
neighboring pairs
together.