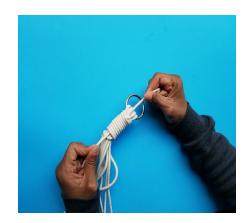

#### Step 2: Tying gathering knot to secure the ring.

You will need a ring and an additional piece of rope.

1. Insert the ring in the other end of your strands and fold about 5 inches of rope inside the ring.