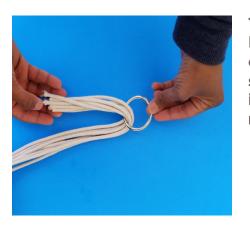

#### Step 2: Tying gathering knot to secure the ring.

You will need a ring and an additional piece of rope.

1. Insert the ring in the other end of your strands and fold about 5 inches of rope inside the ring.