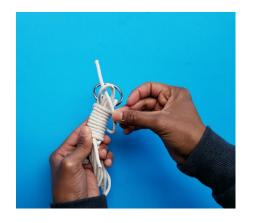

2. Grab the 1 foot piece of rope and make a small loop.

3.
Place the loop you made on the folded strands, and wrap the same piece of rope 4to 5 times around the loop and the folded strands at the same time.

4.
Take the end of the piece of rope that you have wrapped and pull it through the loop.

5. Pull the strand at the bottom of the loop.

6.
Pull the strands from both ends tightly so the loop at the top is pulled into the wrapped section.