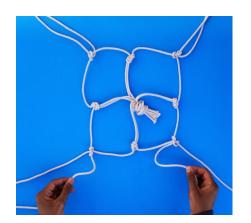

5. Repeat the previous step in all four pairs.

6. Take one strand from each neighboring pair.

7.
Tie them together to creating another diamond shape.

8.
Repeat the last
two steps to tie all
neighboring pairs
together.

Place your plant pot in the middle.

10.
Grab your strands and lift it to see how the pot fits inside the plant hanger.