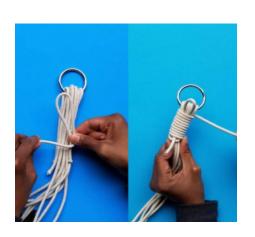

#### Step 2: Tying gathering knot to secure the ring.

You will need a ring and an additional piece of rope.

1. Insert the ring in the other end of your strands and fold about 5 inches of rope inside the ring.

2. Grab the 1 foot piece of rope and make a small loop.

3.
Place the loop you made on the folded strands, and wrap the same piece of rope 4to 5 times around the loop and the folded strands at the same time.