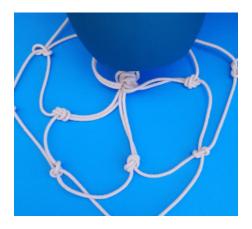

### **Step 1: Prepare your rope to fit the plant pot**

You will create a group of knots to fit and hold the plant pot.

1.
Create a base knot by tying all eight pieces of the longer rope pieces in a simple knot in one end.

2.
Divide the strands into 4 pairs. Keep your base knot in the middle.

3.
Tie a knot in each pair, about 5 inches from the base knot that you created.

4.
Take strands from
neighboring rope pairs
and tie them together
forming a diamond
shape.

5. Repeat the previous step in all four pairs.

6. Take one strand from each neighboring pair.

7.
Tie them together to creating another diamond shape.

8.
Repeat the last
two steps to tie all
neighboring pairs
together.

Place your plant pot in the middle.

10.
Grab your strands and lift it to see how the pot fits inside the plant hanger.