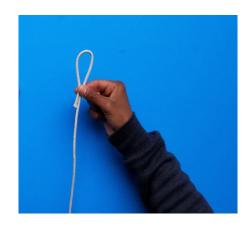

2. Grab the 1 foot piece of rope and make a small loop.

3.
Place the loop you made on the folded strands, and wrap the same piece of rope 4to 5 times around the loop and the folded strands at the same time.