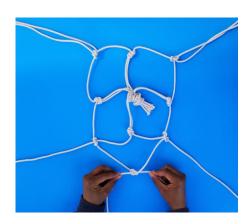

5. Repeat the previous step in all four pairs.

6. Take one strand from each neighboring pair.

7.
Tie them together to creating another diamond shape.

8.
Repeat the last
two steps to tie all
neighboring pairs
together.

Place your plant pot in the middle.

10.
Grab your strands and lift it to see how the pot fits inside the plant hanger.