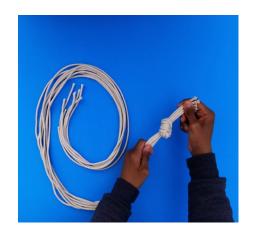

### **Step 1: Prepare your rope to fit the plant pot**

You will create a group of knots to fit and hold the plant pot.

1.
Create a base knot by tying all eight pieces of the longer rope pieces in a simple knot in one end.