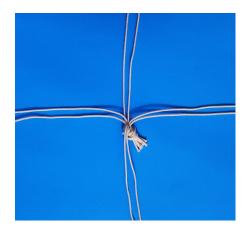

### **Step 1: Prepare your rope to fit the plant pot**

You will create a group of knots to fit and hold the plant pot.

1.
Create a base knot by tying all eight pieces of the longer rope pieces in a simple knot in one end.