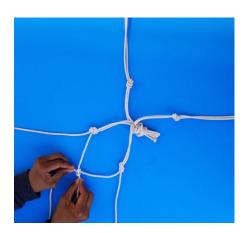

5. Repeat the previous step in all four pairs.

6. Take one strand from each neighboring pair.

7.
Tie them together to creating another diamond shape.

8.
Repeat the last
two steps to tie all
neighboring pairs
together.

Place your plant pot in the middle.

10.
Grab your strands and lift it to see how the pot fits inside the plant hanger.