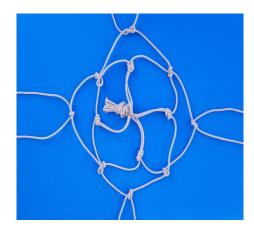

Place your plant pot in the middle.

10.
Grab your strands and lift it to see how the pot fits inside the plant hanger.