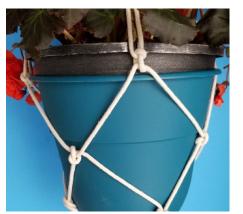

Place your plant pot in the middle.

10.
Grab your strands and lift it to see how the pot fits inside the plant hanger.