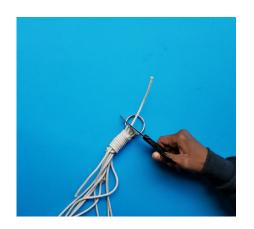

#### Step 2: Tying gathering knot to secure the ring.

You will need a ring and an additional piece of rope.

1. Insert the ring in the other end of your strands and fold about 5 inches of rope inside the ring.

2. Grab the 1 foot piece of rope and make a small loop.

3.
Place the loop you made on the folded strands, and wrap the same piece of rope 4to 5 times around the loop and the folded strands at the same time.

4.
Take the end of the piece of rope that you have wrapped and pull it through the loop.

5. Pull the strand at the bottom of the loop.

6.
Pull the strands from both ends tightly so the loop at the top is pulled into the wrapped section.