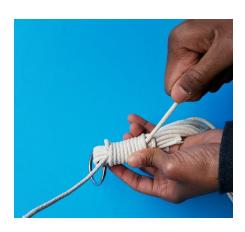

4.
Take the end of the piece of rope that you have wrapped and pull it through the loop.

5. Pull the strand at the bottom of the loop.

6.
Pull the strands from both ends tightly so the loop at the top is pulled into the wrapped section.

7. Cut both strands.

8. This is how the ring will look.

9. Now decide where you want to hang your plant.