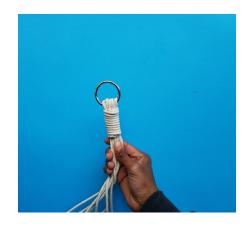

4.
Take the end of the piece of rope that you have wrapped and pull it through the loop.

5. Pull the strand at the bottom of the loop.

6.
Pull the strands from both ends tightly so the loop at the top is pulled into the wrapped section.

7. Cut both strands.

8. This is how the ring will look.

9. Now decide where you want to hang your plant.