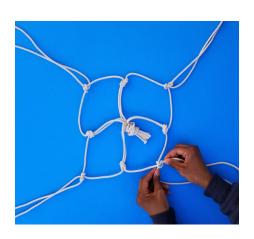

2.
Divide the strands into 4 pairs. Keep your base knot in the middle.

3.
Tie a knot in each pair, about 5 inches from the base knot that you created.

4.
Take strands from
neighboring rope pairs
and tie them together
forming a diamond
shape.

5. Repeat the previous step in all four pairs.

6. Take one strand from each neighboring pair.

7.
Tie them together to creating another diamond shape.

8.
Repeat the last
two steps to tie all
neighboring pairs
together.